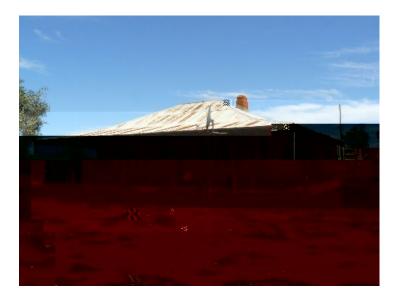

Photo Description: 15/11/2011 T. Henkel Front (north) elevation of Butterabby Farmhouse.

Generated: 13/12/2018