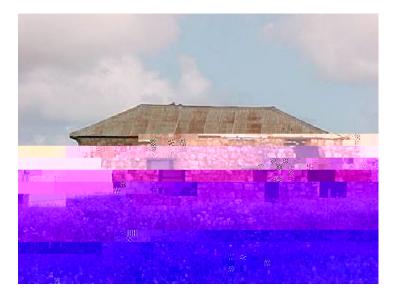

#### **LOCATION**

Map Geraldton GPS 6806699.00 GPS 277539.000 Reference: N.E. Northing: 0000 Easting: 000

Photo Description: 16/09/2004 Henkel South stone facade collapsed

Generated: 13/12/2018 Page 1 of 3