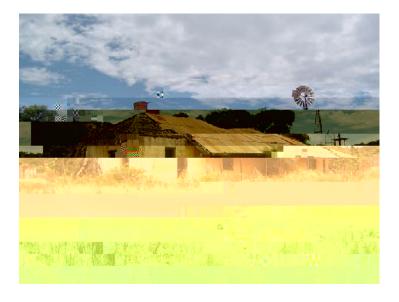

## City of Greater Geraldton Municipal Inventory of Heritage Places Place Record

Area: Place Number: Category:

Assessment Date: Last Revision Date:

HCWA Number: Asset ID:

#### PLACE DETAILS

Name:

Other Names: Type of Place: Address: Suburb:

# LOCATION

Map GPS GPS Reference: Northing: Easting:



Photo Description:

## SITE DETAILS

| Lot No.:    |             |
|-------------|-------------|
| Reserv No.: | Assess No.: |
| Dia/Plan:   | Vol/Fol:    |

## USE OF PLACE

Original Use:
Current Use:
Ownership:
Public Access:
Occupied:

#### **DESCRIPTION**

Walls: Roof: Condition: Integrity:

Original fabric: Modifications:

# SUPPORTING INFORMATION



Photo Description:

Photo Description: