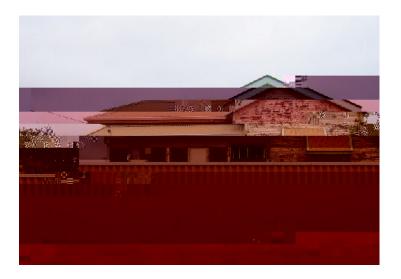

## **LOCATION**

 Map
 14.14
 GPS
 6813722.00
 GPS
 266219.000

 Reference:
 Northing:
 0000
 Easting:
 000

Photo Description: 30/11/2007 Rod Milne Corugated iron cladding a feature.

Generated: 15/08/2019 Page 1 of 4

## STATEMENT OF SIGNIFICANCE

Although set behind a supersix fence, the vemacular elements of the house including the use of conugated and ripple iron cladding are

Generated: 15/08/2019

Photo Description: 24/10/1996 Suba & Grundy Enclosures to the front verandah.