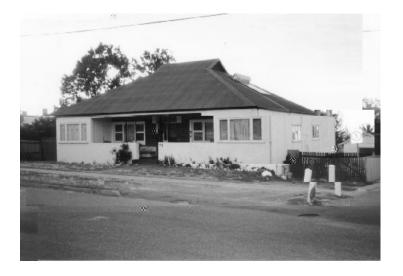

## **LOCATION**

 Map
 15.15
 GPS
 6815386.00
 GPS
 267348.000

 Reference:
 Northing:
 0000
 Easting:
 000

Photo Description: 5/11/1996 Suba & Grundy East elevation.

Generated: 15/08/2019 Page 1 of 3

**DESCRIPTION** 

Walls: Brick/Fibro Roof: Comugated Iron

Generated: 15/08/2019