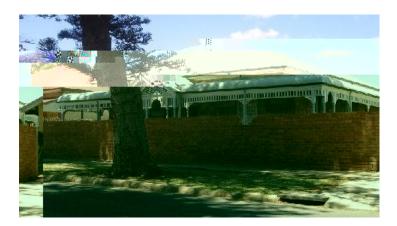

13392      | Asset   | D:        | 1       | MC H1  | 27109 |

#### PLACE DETAILS

| Name:<br>Other Names:<br>Type of Place:<br>Address: | House<br>87 Fitzgerald Street<br>House<br>87 Fitzgerald Street |
|-----------------------------------------------------|----------------------------------------------------------------|
| Address:                                            | 87 Fitzgerald Street                                           |
| Suburb:                                             | Geraldton                                                      |

### LOCATION

| Мар        | 14.14 | GPS       | 6814074.00 | GPS      | 266438.000 |
|------------|-------|-----------|------------|----------|------------|
| Reference: |       | Northing: | 0000       | Easting: | 000        |



Photo Description: 20/12/2007 Rod Milne Front facade concealed by a high wall.

# SITE DETAILS

| Lot No.:    | Lot 1  |             |       |  |
|-------------|--------|-------------|-------|--|
| Reserv No.: |        | Assess No.: | 11153 |  |
| Dia/Plan:   | 183324 | Vol/Fol:    |       |  |

# USE OF PLACE

| Original Use:  | Residence                 |           |          |
|----------------|---------------------------|-----------|----------|
| Current Use:   | Residence                 |           |          |
| Ownership:     | City of Greater Geraldton |           |          |
| Public Access: | No                        | Occupied: | Occupied |

#### DESC RIPTION

| Walls:          | Stone              | Roof:           | Corrugated Iron |
|-----------------|-------------------