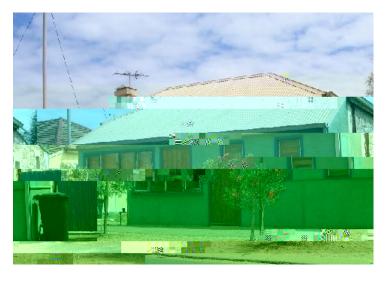

## **LOCATION**

 Map
 14.14
 GPS
 6814087.00
 GPS
 266064.000

 Reference:
 Northing:
 0000
 Easting:
 000

Photo Description: 26/10/2007 Rod Milne Stone walls evident to side of the house.

Generated: 15/08/2019 Page 1 of 4